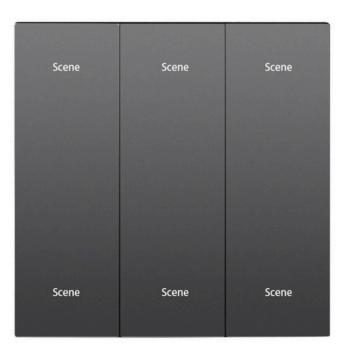

## **CX9L-S6 6 Scene Smart Scene Switch**

The CX9L-S6 Smart Scene Switch redefines smart control by providing quick access to six personalized scenes—all within one elegant interface. Whether you're setting the mood for a movie night or preparing for the day ahead, this switch puts automation at your fingertips. Designed to integrate beautifully into any interior while delivering reliable, responsive smart management.