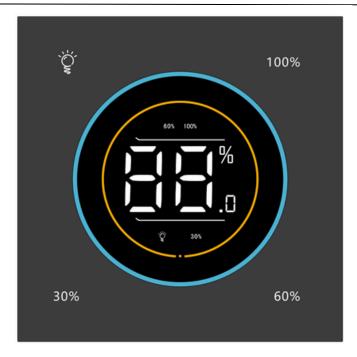

## **CX31U-D11 Light Smart Dimmer Switch**

The CX31U-D1 Smart Dimmer Switch allows effortless dimming control for a single lighting point. Whether you're adjusting the mood for movie night or setting the perfect dinner ambiance, its sleek interface and smart integration provide both elegance and efficiency. With support for voice assistants and mobile apps, it transforms everyday lighting into a refined experience.