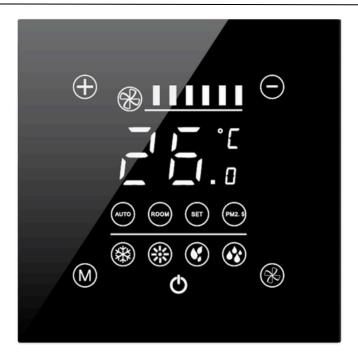

## **CX30-T2**Smart Thermostat Panel

## **CX30-T2 Air Conditioning Smart Thermostat Panel**

The CX30-T2 Smart Thermostat Panel delivers precision temperature control through a sleek touch interface. Designed for modern interiors, it enables users to monitor and manage air conditioning with a simple tap or remotely via app and voice command. With stylish finishes and robust platform compatibility, this panel elevates climate control into a refined and intelligent experience.