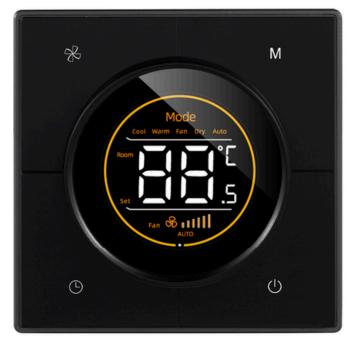

## **CX30-T1 Air Conditioning Knob Smart Thermostat**

The CX30-TI Smart Thermostat with rotary knob offers a tactile, intuitive interface for controlling air conditioning systems. Designed for users who appreciate the feel of manual adjustment, it pairs traditional control with smart features such as remote access, scheduling, and energy optimization. With premium construction and broad compatibility, it merges timeless interaction with modern intelligence.