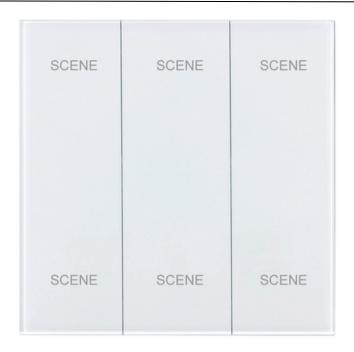

## **CX30-S6 6 Scene Smart Scene Switch**

The CX30-S6 Smart Scene Switch offers seamless control over six user-defined scenes, giving you the power to personalize every moment. Whether setting a relaxing evening mood, a vibrant party atmosphere, or a morning wake-up routine, this elegant switch puts full smart home control at your fingertips. With wide compatibility and sophisticated styling, it blends functionality with form.