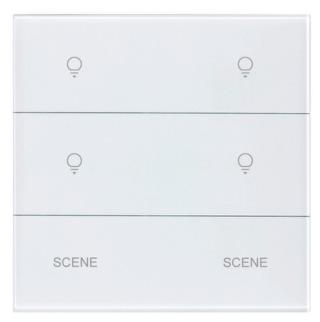

## CX30-G4S2 4 Gang + 2 Scene Smart Light Switch

The CX30-G4S2 Smart Light Switch delivers powerful, organized control for up to four lighting circuits, along with two customizable scene buttons. Whether managing individual zones or triggering preset lighting combinations, this smart switch enhances both flexibility and aesthetics. It integrates flawlessly with leading smart home platforms, offering seamless automation and intuitive control.