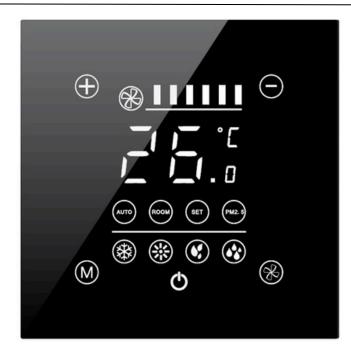

## **CX20-T2 Air Conditioning Smart Thermostat Panel**

The CX20-T2 Smart Thermostat Panel is a refined solution for modern climate control, offering touchscreen or capacitive panelbased operation for air conditioning systems. Designed for seamless integration with smart home platforms, it allows users to manage temperature, fan speed, and operation modes remotely or by voice. With elegant design and advanced control options, it enhances both comfort and aesthetics.