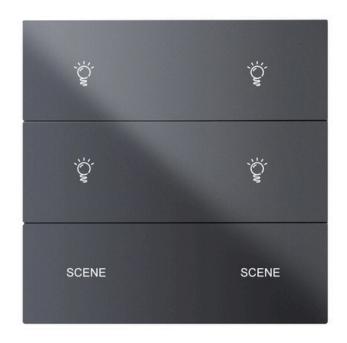

## CX20-G4S2 4 Gang + 2 Scene Smart Light Switch

The CX20-G4S2 Smart Light Switch is designed for full control of four lighting circuits with the added convenience of two scene buttons. Whether you're managing complex lighting layouts or launching pre-set smart scenes, this switch delivers seamless performance through app, voice, or manual control. With a stylish, durable design and broad platform compatibility, it's a top-tier solution for smart living.